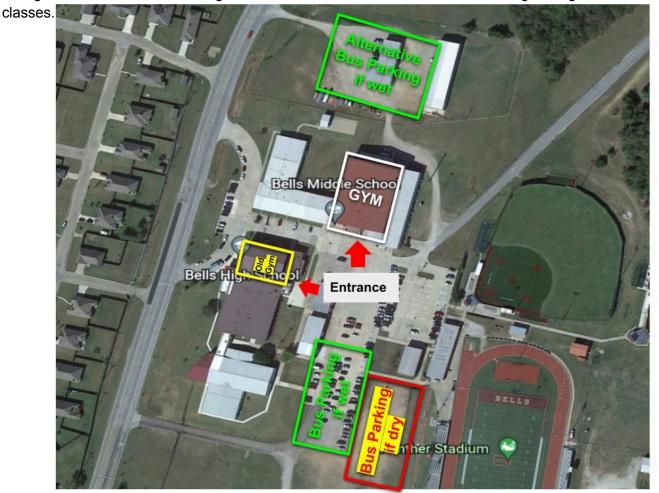

\*This will be run as two separate meets 3AD1 and 3AD2. Platform assignments are subject to change if we have a drastic change in the number of lifters in the smaller and larger weight